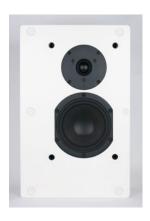

## Technical highlights include:

- 1" Vifa textile dome tweeter for sweet, sparkly highs, made in Denmark
- 5.75" Peerless nomex paper cone woofer for tight, punchy bass and clear vocals, made in Denmark
- Offset tweeter and woofer for less diffraction and sound distortion
- Crossover constructed with high quality audiophile components
- Gold-plated binding posts with spring-loaded push action