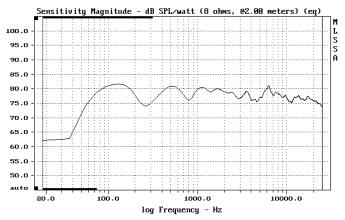

## Features include:

- Recessed rear panel for flush fitting to wall with slot for wire
- Wall bracket holds bubble level for perfectly level mounting
- All wall-mounting hardware (brackets, screws, wall inserts) is included
- Speaker can be mounted in two orientations (tweeter above or below woofer) for optimum acoustical performance
- Cabinet available in two colors: black and Swiss coffee white
- Grille available in three colors: black, light gray, and Swiss coffee white
- Decorative trim panel available in 10 colors see front side
- Smooth sanded, unpainted MDF trim panels also available for custom painting
- Specially tuned crossover for on-wall placement. By incorporating proprietary crossover technology, the frequency response is very smooth, allowing musical instruments and vocals to be heard accurately.
  See comparison frequency response graphs below:

Sonic Décor model 100 speaker wall mounted

Typical bookshelf speaker wall mounted