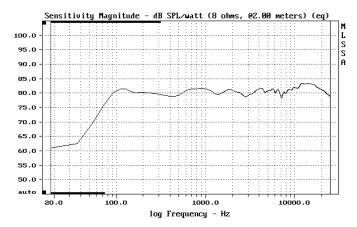

## Features include:

- Recessed rear panel for flush fitting to wall with slot for wire
- Wall bracket holds bubble level for perfectly level mounting
- All wall-mounting hardware (brackets, screws, wall inserts) is included
- Speaker can be mounted in two orientations (tweeter above or below woofer) for optimum acoustical performance
- Cabinet available in two colors: black and Swiss coffee white
- Grille available in three colors: black, light gray, and Swiss coffee white
- Decorative trim panel available in 10 colors see front side
- Smooth sanded, unpainted MDF trim panels also available for custom painting
- Specially tuned crossover for on-wall placement. By incorporating proprietary crossover technology, the frequency response is very smooth, allowing musical instruments and vocals to be heard accurately.
  See comparison frequency response graphs below:

Sonic Décor model 100 speaker wall mounted

Typical bookshelf speaker wall mounted