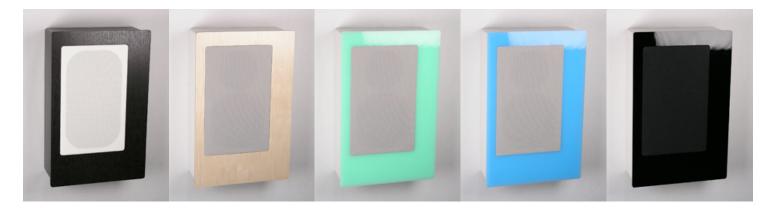

From unpacking to perfectly level wall mounting and wiring, you can be enjoying your favorite tunes in less than 30 minutes.

With unlimited color options (over 80 color combinations standard and paintable panels available), from classic to contemporary, you choose the style to fit the décor of your room. Finally there is a speaker that the entire family can approve and enjoy!

| Acrylic        |               |                |              |            |             |              |
|----------------|---------------|----------------|--------------|------------|-------------|--------------|
|                | black         | white          | light orange | light blue | light green | light purple |
| Wood<br>veneer |               |                |              |            |             |              |
|                | natural maple | natural cherry | red cherry   | wenge oak  |             |              |